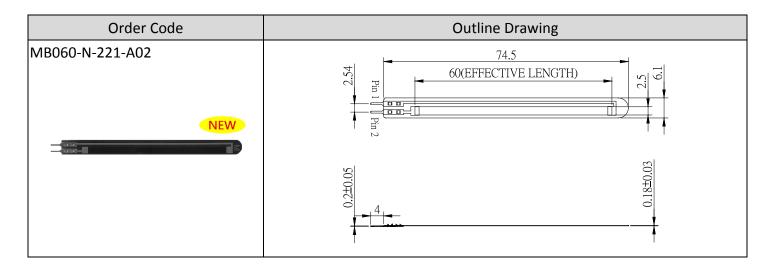

# 60mm Effective Length

### SPECIFICATION

| MODEL            | MB060-N-221-A02          |  |
|------------------|--------------------------|--|
| ANGLE RANGE      | $0^\circ~\sim~180^\circ$ |  |
| RESOLUTION       | 1°                       |  |
| LIFE CYCLE       | >1 Million               |  |
| RESPONSE TIME    | < 1ms                    |  |
| OPERATING TEMP   | -30° ~ 80°               |  |
| POWER RATING     | 0.5 Watt max. @25℃       |  |
| EFFECTIVE LENGTH | 60mm                     |  |