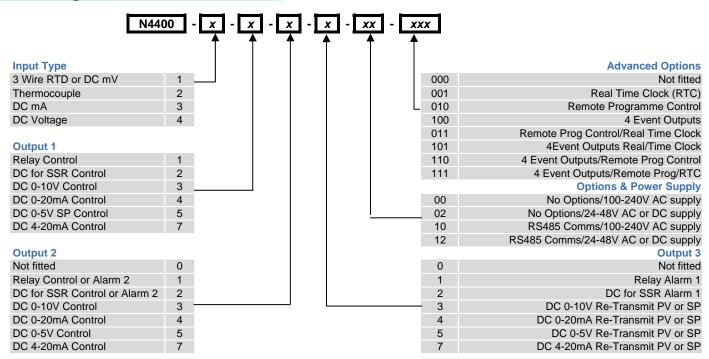

#### **Features**

Control Types Auto/Manual

Output Configuration Alarm 1 & 2 Types Human Interface PC Configuration Full PID with Pre, Self or Manual Tuning. Heat, Heat & Cool or Valve Motor applications

Selectable from front panel, with bumpless transfer

Up to 3 total. Max 2 for control (Heat & Cool), max 2 for Alarms, max 1 for retransmit PV or SP Process high, process low, SP deviation, band, logical OR and hysteresis. Also 1 loop alarm 6 buttons, 13mm & 10mm high LED's, 8 digit message display, plus status LED indicators Off-line configuration, profile editing & tracker, via config socket (comms option not required)

### **Profiles**

Number of programs Auto Hold EOP Relay Delayed start Real Time Clock Option 8, each with 16 free-form segments (Ramp/Dwell/Join/Repeat/End). Max seg. length 99 hrs 59 mins Fully programmable. Holds program if PV is outside of specified hold band.

Fitted as standard. Indicates program running or program ended.

Max 99 hours 59mins delay from initiation to program start

Allows programmed start on specific days, and intelligent power fail recovery

### Input

Thermocouple RTD DC Linear Impedance Accuracy Sampling Sensor Break Detection

### J, K, R, S, T, B, L, & N.

3 Wire PT100, 50 per lead maximum (balanced)

0-20/4-20mA, 0-50/10-50mV, 0-5/1-5/0-10/2-10V. Scaleable -1999 to 9999, dec point available

>100M for Thermocouple and mV ranges, 47K for V ranges and 4.7 for mA ranges

+/- 0.25% of input span +/- 1 LSD (T/C CJC better than 0.7°C)

4 per second, 14 bit resolution approximately

<2 secs (except zero based DC ranges), control O/P's turn off, \*high alarms activate (\*low for RTD)</p>

### **Outputs & Options**

Control & Alarm Relays Control SSR Outputs Control DC Outputs Retransmit Outputs Event Output Option Remote Program Ctrl Communications Contacts SPDT 2Amp resistive at 240V AC, >500,000 operations (EOP relay 5A 240V >100,000)

Drive capability >4.3V DC in 250 (10V 500 version available)

0-20/4-20mA into 500 max, 0-10/0-5V into 500 min. Accuracy typically +/- 0.5% 0-20/4-20mA into 500 max, 0-10/0-5V into 500 min. Accuracy typically +/- 0.25%

4 program segment event relays, contacts SPST 5Amp resistive at 240V AC, >100,000 operations

Volt-free/TTL inputs for Run/Hold, Abort, X60 (mins/secs) and program selection.

2 Wire RS485, 1200 to 9600 Baud, West ASCII and Modbus (selectable)

### **Operating & Environmental**

Temperature & RH

Power Supply

Front Panel Protection

Approvals and Certification

0 to 55°C (-20 to 80°C storage), 20% to 95%RH non-condensing

100 to 240V 50/60Hz 7.5VA (optional 20 to 50V AC 7.5VA/22 to 65V DC 4W)

IEC IP66 (Behind panel protection is IP20)

CE, UL & ULc