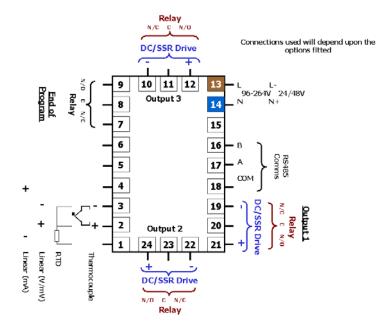

# **Wiring Connections**

### **Outputs & Options**

Control & Alarm Relays Control SSR Outputs Control DC Outputs Retransmit Outputs Event Output Option Remote Program Ctrl Communications Contacts SPDT 2Amp resistive at 240V AC, >500,000 operations (EOP relay 5A 240V >100,000)

Drive capability >4.3V DC in 250 (10V 500 version available)

0-20/4-20mA into 500 max, 0-10/0-5V into 500 min. Accuracy typically +/- 0.5% 0-20/4-20mA into 500 max, 0-10/0-5V into 500 min. Accuracy typically +/- 0.25%

4 program segment event relays, contacts SPST 5Amp resistive at 240V AC, >100,000 operations

Volt-free/TTL inputs for Run/Hold, Abort, X60 (mins/secs) and program selection.

2 Wire RS485, 1200 to 9600 Baud, West ASCII and Modbus (selectable)