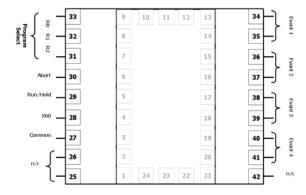

# **Wiring Connections**

4 program segment event relays, contacts SPST 5Amp resistive at 240V AC, >100,000 operations

Volt-free/TTL inputs for Run/Hold, Abort, X60 (mins/secs) and program selection.

2 Wire RS485, 1200 to 9600 Baud, West ASCII and Modbus (selectable)