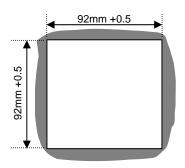

ive capability >4.3V DC in 250 (10V 500 version available)

0-20/4-20mA into 500 max, 0-10/0-5V into 500 min. Accuracy typically +/- 0.5% 0-20/4-20mA into 500 max, 0-10/0-5V into 500 min. Accuracy typically +/- 0.25%

4 program segment event relays, contacts SPST 5Amp resistive at 240V AC, >100,000 operations

Volt-free/TTL inputs for Run/Hold, Abort, X60 (mins/secs) and program selection.

2 Wire RS485, 1200 to 9600 Baud, West ASCII and Modbus (selectable)





### **Operating & Environmental**

Temperature & RH

Power Supply

Front Panel Protection

Approvals and Certification

0 to 55°C (-20 to 80°C storage), 20% to 95%RH non-condensing

100 to 240V 50/60Hz 7.5VA (optional 20 to 50V AC 7.5VA/22 to 65V DC 4W)

IEC IP66 (Behind panel protection is IP20)

CE, UL & ULc

# **Dimensions**





# **Wiring Connections**















## West Control Solutions – International Sales and Support

Setra-ICG (Tianjin Co., Ltd. No.28 Wei 5 Road, The Micro-Electronic Industry Park TEDA. Xiqing District, Tianjin 300385 Tel: +86 22 8398 8098 Fax: +86 22 8398 8099 Sales Hotline: 400 666 1802 e-mail: china@West-CS.cn

### **FRANCE**

Hengstler SA, 69 Rue de la Belle Etoile Bat D - ZI Paris Nord II, 95700, Roissy Tel: +33 (1) 77 80 90 40 Fax:+33 (1) 77 80 90 50 e-mail: info@westinstruments.com

### **GERMANY**

PMA Prozeß- und, Maschinen- Automation GmbH, Miramstraße 8, 7D -34123 Kassel Tel: +49 (561) 505-1307 Fax: +49 (561) 505-1710 e-mail: mailbox@pma-online.de

### UNITED KINGDOM

West Control Solutions The Hyde Business Park, Brighton, East Sussex, BN2 4JU Tel: +44 (0)1273 606271 Fax: