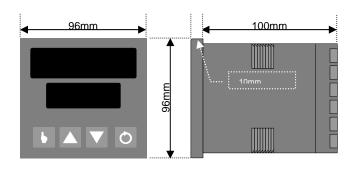

Drive capability >4.3V DC in 250 (10V 500 version available)

0-20/4-20mA into 500 max, 0-10/0-5V into 500 min. Accuracy typically +/- 0.5% 0-20/4-20mA into 500 max, 0-10/0-5V into 500 min. Accuracy typically +/- 0.25%

4 program segment event relays, contacts SPST 5Amp resistive at 240V AC, >100,000 operations

Volt-free/TTL inputs for Run/Hold, Abort, X60 (mins/secs) and program selection.

2 Wire RS485, 1200 to 9600 Baud, West ASCII and Modbus (selectable)





### **Operating & Environmental**

Temperature & RH

Power Supply

Front Panel Protection

Approvals and Certification

0 to 55°C (-20 to 80°C storage), 20% to 95%RH non-condensing

100 to 240V 50/60Hz 7.5VA (optional 20 to 50V AC 7.5VA/22 to 65V DC 4W)

IEC IP66 (Behind panel protection is IP20)

CE, UL & ULc

# **Dimensions**





# **Wiring Connections**















## West Control Solutions – International Sales and Support

Setra-ICG (Tianjin Co., Ltd. No.28 Wei 5 Road, The Micro-Electronic Industry Park TEDA. Xiqing District, Tianjin 300385 Tel: +86 22 8398 8098 Fax: +86 22 8398 8099 Sales Hotline: 400 666 1802 e-mail: china@West-CS.cn

### **FRANCE**

Hengstler SA, 69 Rue de la Belle Etoile Bat D - ZI Paris Nord II, 95700, Roissy Tel: +33 (1) 77 80 90 40 Fax:+33 (1) 77 80 90 50 e-mail: info@westinstruments.com

### **GERMANY**

PMA Prozeß- und, Maschinen- Automation GmbH, Miramstraße 8, 7D -34123 Kassel Tel: +49 (561) 505-1307 Fax: +49 (561) 505-1710 e-mail: mailbox@pma-online.de

### UNITED KINGDOM

West Control Solutions The Hyde Business Park, Brighton, East Sussex, BN2 4JU Tel: +44 (0)1273 606271 Fax