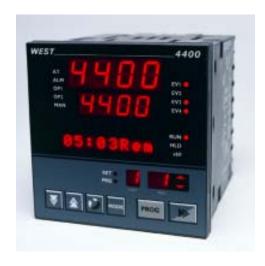

# 4400 1/4 DIN Profiler Controller

Free-form programming

**Delayed start** 

**Auto Hold** 

**Modbus & ASCII comms** 

Program End/Run relay

Power fail recovery

Self-tuning algorithms

PC support software

 $\epsilon$ 

The West 4400 is a powerful Programmer, packed with innovative features to control complex processes. Metal treatment and environmental chambers are typical applications for the 4400.

Selectable from front panel, with bumpless transfer

Up to 3 total. Max 2 for control (Heat & Cool), max 2 for Alarms, max 1 for retransmit PV or SP Process high, process low, SP deviation, band, logical OR and hysteresis. Also 1 loop alarm 6 buttons, 13mm & 10mm high LED's, 8 digit message display, plus status LED indicators Off-line configuration, profile editing & tracker, via config socket (comms option not required)