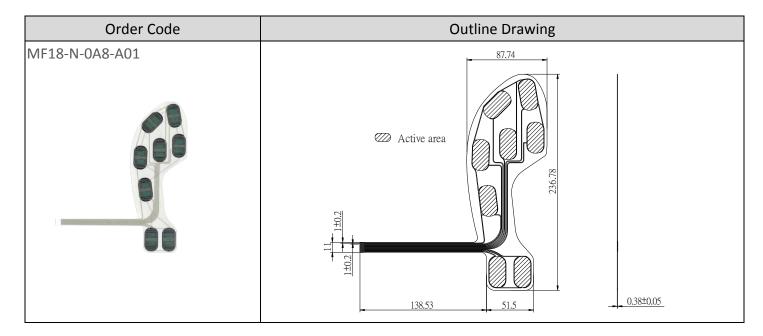

## SPECIFICATION

| MODEL                              | MF18-N-0A8-A01              |
|------------------------------------|-----------------------------|
| PRESSURE SENSITIVITY RANGE         | 0.5 bar ~ 20 bar (49N~980N) |
| FORCE REPEATABILITY (SINGLE PART)  | ±5%                         |
| FORCE REPEATABILITY (PART TO PART) | ±30%                        |
| FORCE RESOLUTION                   | Continuous(Analog)          |
| STAND-OFF RESISTANCE (UNLOADED)    | >20M Ω                      |
| RESPONSE TIME                      | <1ms                        |
| OPERATING TEMPERATURE              | -20°C to +70°C              |
| LIFE CYCLE (WITHOUT FAILURE)       | > 1 million                 |