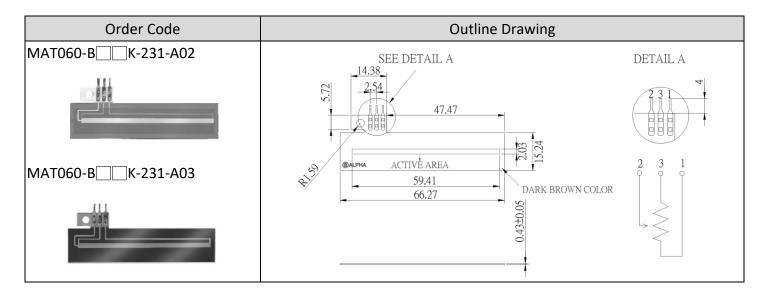

# **Membrane Position Sensor**

## 60mm Active Length

#### **SPECIFICATION**

| MODEL                           | MAT060-B K-231-A02               | MAT060-B K-231-A03               |
|---------------------------------|----------------------------------|----------------------------------|
| POSITION LINEARITY, INDEPENDENT | ±3%                              | ±3%                              |
| RESISTANCE TOLERANCE            | ±20%                             | ±20%                             |
| ACTIVE LENGTH                   | 60mm                             | 60mm                             |
| POWER RATING                    | 1 Watt max. @25°C                | 1 Watt max. @25°C                |
| LIFE CYCLE(WITHOUT FAILURE)     | >0.5 Million                     | >0.5 Million                     |
| OPERATING TEMPERATURE           | -20°C to +70°C                   | -20°C to +85°C                   |
| IP RATING                       | IP65                             | IP65                             |
| HUMIDITY                        | No affect @+40°C/95%RH for 4 hrs | No affect @+40°C/95%RH for 4 hrs |

### **CONNECTOR OPTIONS**

Design and specifications presented here are for the standard parts only. Please kindly contact us for your special requests and ask for the current technical specifications before purchase and/or use.