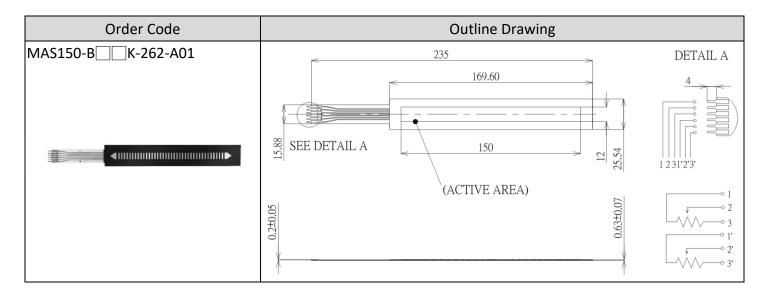

# **Membrane Position Sensor**

### 150mm Active Length

#### **SPECIFICATION**

| MODEL                          | MAS150-B□□K-262-A01              |
|--------------------------------|----------------------------------|
| POSITION LIEARITY, INDEPENDENT | ±3%                              |
| RESISTANCE TOLERANCE           | ±20%                             |
| ACTIVE LENGTH                  | 150mm                            |
| POWER RATING                   | 1 Watt max. @25°C                |
| LIFE CYCLE(WITHOUT FAILURE)    | >0.5 Million                     |
| OPERATING TEMPERATURE          | -20°C to +70°C                   |
| IP RATING                      | IP65                             |
| HUMIDITY                       | No affect @+40°C/95%RH for 4 hrs |